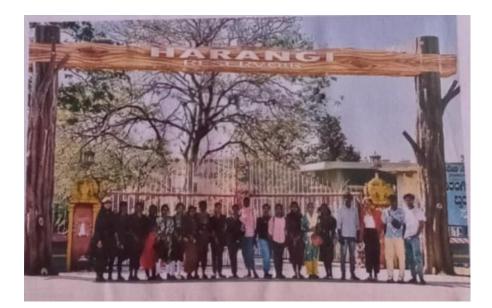

Repaired computers, projectors, smart boards, wifi connectivity etc to facilitate smooth conduct of digital teaching- learning.

Report on Field Trip to Mysore and Coorg

Department of History S. N. College Punalur Third Year B.A. History

Date of Tour: [12-01-2024 to 16-01-2024] Destination: Mysore and Coorg, Karnataka Duration: [3 Days] Faculty Coordinators: [Dr. DEEPTHI P R, Dr.VISHNU S S] Students: Third Year B.A. History Students

A Field Trip to Mysore and Coorg was organized by the Department of History, S.N. College Punalur, as part of the curriculum for the Third Year B.A. History students. The aim of this tour was to provide students with a firsthand experience of historical sites, cultural landmarks, and natural landscapes, thereby enriching their academic knowledge and fostering an understanding of Karnataka's rich history and heritage