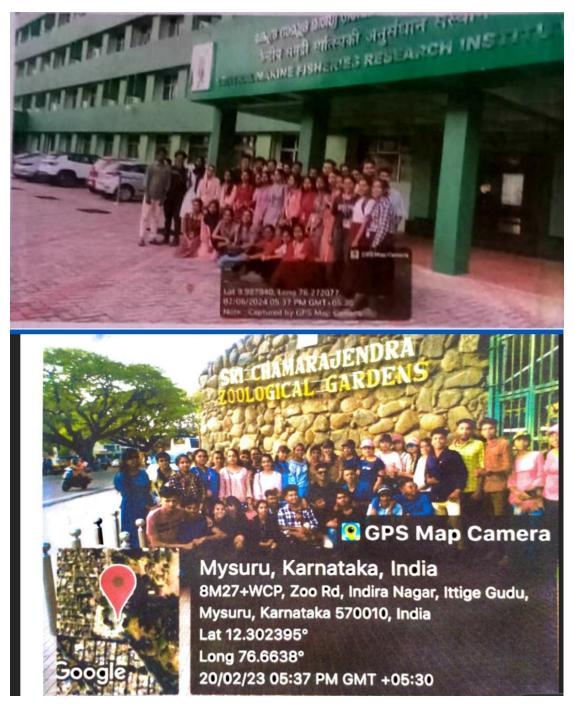

## UNIVERSITY OF KERALA SREENARAYANA COLLEGE, PUNALUR

Final Year B.Sc. Zoology (Main) 2020-23

## FIELD RECORD/STUDY TOUR REPORT

during the academic year 2020-2023 Register number of the candidate  $2 \beta c \beta c 1 \beta \beta c 4/2$  of March / April 2023

Valesy Examiners 1. PULLINE. 2. 18/05/22

;

6 66600000

Certified by Teacher-in-Charge

Head of the department Head of the department HOURSESTINT PROFESSOR Department of Zoology Department of Zoology Department of Zoology Department of Zoology

Industrial Visits and Field Visits by various Departments