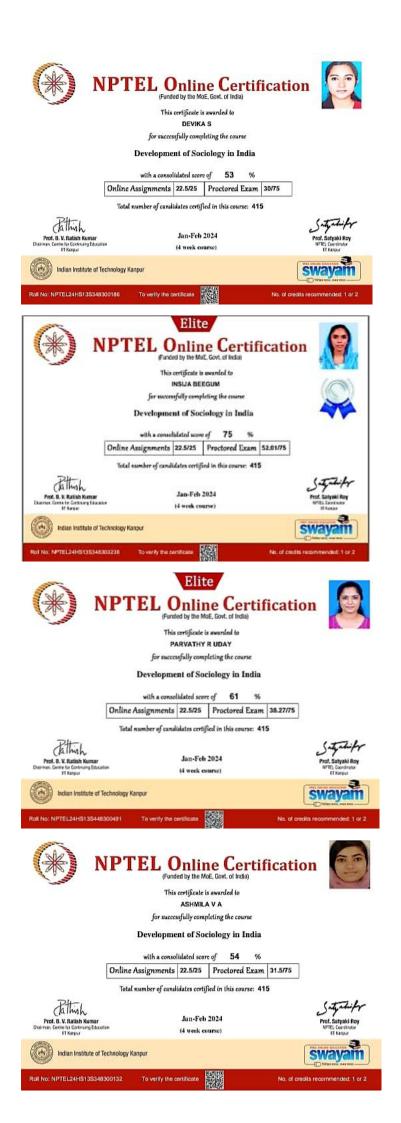

Hall

## Quiz Master

Riyas Rehman Content editor (Guruji) Ningalkkum Aakam Kodeeswaran- Season 1

For registration contact-7034672331

Organising Committee Sri. Vellapally Natesan-Patron, Manager of SN colleges Dr. Santhosh. R -Principal Co-ordinators Ms. Deepthi P S - Treasurer, FSA Ms. Narma S Pratheep- Debate Club Convenor

Quiz competition -conducted by Debate Club and FSA on 11.08.2023

# SREE NARYANA COLLEGE PUNALUR

### **HUMAN RIGHT FORUM**

HUMAN RIGHTS DAY SEMINAR
Resource person : Adv. Jisha Murali
Special Court Punalur

### ORGANZING COMMITTEE

- Sree vellapalli Nadeshan
- Dr Shiny Mathew
- Dr Deepthi PR
- Ms Jasmin Rose J
- Ms Raji V
- Ms Biji M S
- Ms Reshmi Ravindran
- Ms Ganga M R
- Dr Divya Jayan
- Mr Athul T B



N COLLEGE PUNAL UN

 Image: Constraint of the constraint



| (Funded by the MoE, Govt. of India)