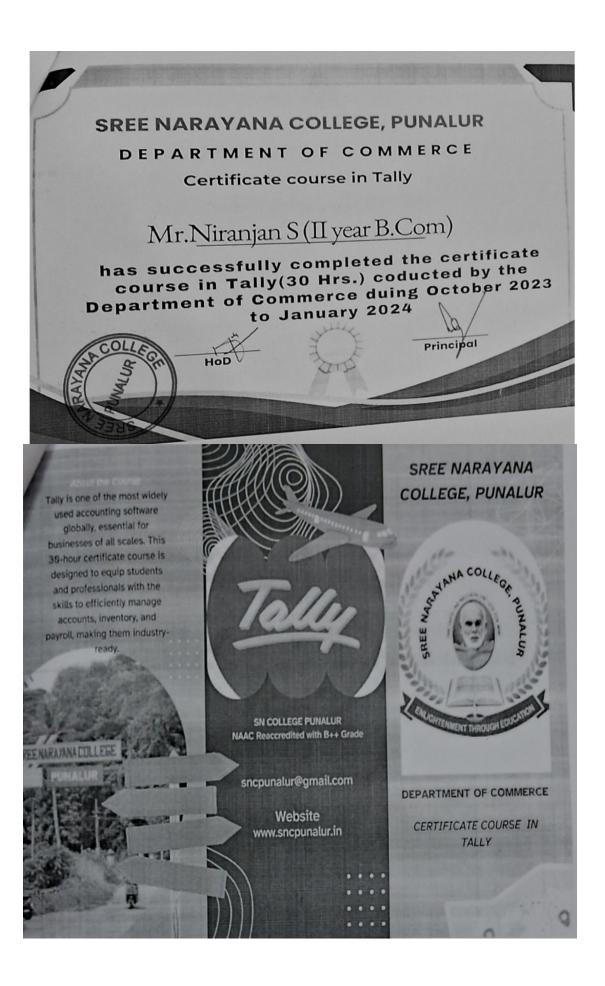

for treatment (kanivu)



Cheque worth Rs. 52000/-has been handed over to Mr. Vijayakumar, security of the college as financial aid for treatment(kanivu)





Brochure of the programme Daivadasakam-(Best Practice Gurudarsanam)



#### Seminar on Daivadasakam organised by Sree Narayana Study Centre (Best Practice Gurudarsanam)

#### SREE NARAYANA COLLEGE, PUNALUR

#### DEPARTMENT OF ENGLISH

#### NOTICE

#### (To be read in first year classes)

The Department of English of Sree Narayana College, Punalur is conducting a Certificates Course in Communicative English. First year students who are interested to join in the course may register. For more details contact Aswathy Anilkumar, Assistant Professor, Department of English.

Punalur 0**5**/09/23



Principal Incharge Sree Narayana Colleg



#### SREE NARAYANA COLLEGE, PUNALUR

#### Department of English

#### NOTICE

11 September 2023

To be read in all first-year classes

Students who have enrolled for the Certificate Course in Communicative English is informed that the classes will be conducted on Tuesdays and Thursdays from 04:00 p.m. to 05:30 p.m. Inauguration of the course is to be held at 4:00 pm on 12/09/23 in the indoor auditorium .

PUNALUR

Principal Incharge Sree Narayana Colles

#### **DEPARTMENT OF MATHEMATICS**

S N COLLEGE, PUNALUR

NOTICE

(To be circulated in P.G. classes)

The Department of Mathematics, S N College, Punalur is conducting a certificate course in Microsoft Excel. The post graduate students who are interested to join the course may register. For more details contact the course coordinator, De