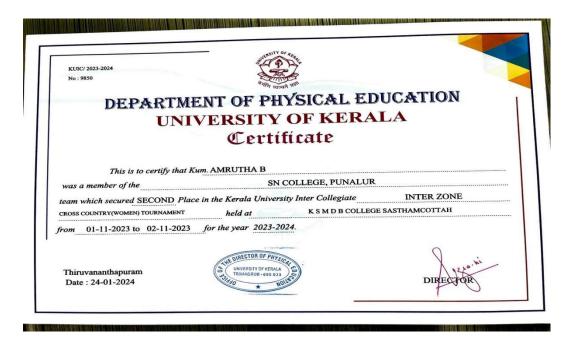

-----------------|
| DEPA                          | ARTMENT OF PHYSICAL<br>UNIVERSITY OF KE<br>Certificate                                                              | EDUCATION<br>RALA                        |
|                               |                                                                                                                     |                                          |
| nember of                     | certify that Sri. LIBIN B CHACKO<br>SN COLLEGE, PUNALUR                                                             | has secured                              |
| nember of                     | SN COLLEGE, PUNALUR<br>IN COLLEGE, PUNALUR<br>IN HAMMER THROW IN the Kerala<br>CHAMPIONSHIP held at CHANDRASEKHARAN | University Inter Collegiate (Inter zone) |



### Achievements in Sports



Students Participation in the Kerala University Youth festival



Peer Group Teaching - Learning



Programs organized by career guidance cell

# APOLLO INTERNATIONAL SCHOOL Vandemataram Road, New S. G. Road, Gota, Ahmedabad-382481

## SANTHINI SASIKUTTAN



## ACADEMIC

Designation: ASST. TEACHER Date of Birth : 26.06.2002 Blood Group : A+ Res<sup>i</sup> Address : SARDAR PATEL NAGAR, E-601, NEW RANIP, AHEMDABAD

Mobile : 9947534884 I.C.E. No. : 8435658369

PHONE: 99989 65050

Principal

Email: aplintlschool@gmail.com

# APOLLO INTERNATIONAL SCHOOL Vandemataram Road, New S. G. Road, Gota, Ahmedabad-382481

## AISWARYA BG



ACADEMIC

Designation: ASST. TEACHER Date of Birth :09.02.2002 Blood Group : A+ Resi. Address : AISWARYA BHAVAN KATHIPPARA TVM

Mobile