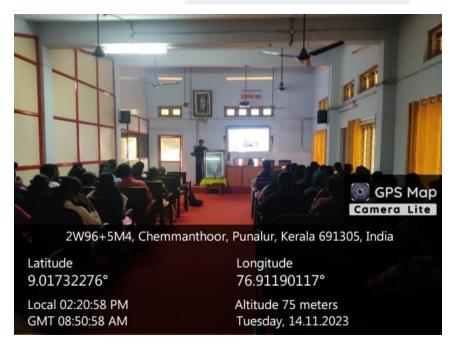

A program on the "Introduction to Universal Human Values" was organized by the IQAC in the Seminar Hall on 5/09/2023

ASAP Cell of the college in association with Oracuz Infotech Private Ltd, a workshop on Artificial Intelligence and Data Science organised on 10-08-23