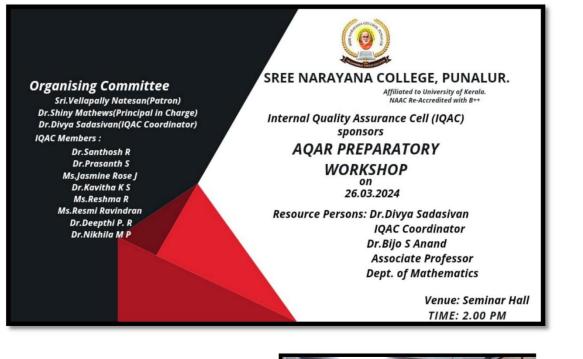

## 6.2.1 - The institutional Strategic/ perspective plan is effectively deployed : Supporting Documents

Dr. Biji M. S, HOD, Department of Malayalam submitted her Doctoral Thesis.

IQAC Organised "AQAR Preparation Work shop" on 26.03.2024