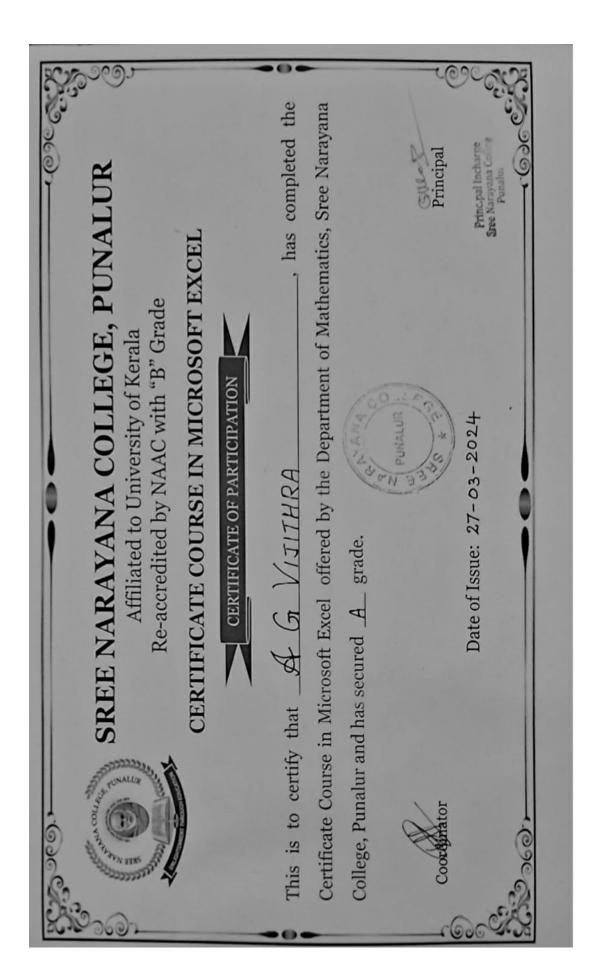

| Commator |
|-------------------------------------------------------------------------------------------------------------------|------------------------------------------------------|----------|
| Dr. Divya Sadasivan<br>Associate Professor & HoD<br>Department of Mathematics<br>Sree Narayana College<br>Punalur |                                                      |          |
| PUNALUR FT                                                                                                        | Princ.pal Incharge<br>Sree Narayana Colleg<br>Punalu |          |
| 3 * ·                                                                                                             |                                                      |          |





certificate courses in different subjects.



Mobilised the fund received from Environment and Climate change of the Government by celebrating World Environment Day on June

### ON GRID SOLAR SYSTEM

This photovoltaic system consist of solar panel, inverter and the equipment to provide connection to the grid. The utility system act as a battery space. If excess energy is produced by the solar panel than using , the excess energy is sent to grids power company , allowing to build credit that can cash out with at the end of the year, in a process called net metering . Grid tied is beneficial because there is no need of expensive battery back up system to store any excess energy.



#### CONCLUSION

Punalur experiences intense heat because of the hot wind that comes from Tamilnadu. The wi