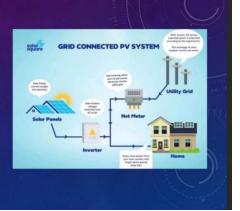

|                                                      |          |





certificate courses in different subjects.



Mobilised the fund received from Environment and Climate change of the Government by celebrating World Environment Day on June

### ON GRID SOLAR SYSTEM

This photovoltaic system consist of solar panel, inverter and the equipment to provide connection to the grid. The utility system act as a battery space. If excess energy is produced by the solar panel than using , the excess energy is sent to grids power company , allowing to build credit that can cash out with at the end of the year, in a process called net metering . Grid tied is beneficial because there is no need of expensive battery back up system to store any excess energy.



#### CONCLUSION

Punalur experiences intense heat because of the hot wind that comes from Tamilnadu. The wind that passes through Aryankavu is what causes Punalur's temperatures to skyrocket. The wind gathers up speed when it hits Punalur and is frequently referred to as the eastern wind because the Western Ghats' shielding hills are lower in height. The main purpose of this paper was to design ON grid solar power system with the help of solar irradiance data of Punalur.



To enhance efficiency and ascertains the proper functioning of the solar panal an app (SOLARMAN Smart) is being used monitor the funcionaling of the solar panal.