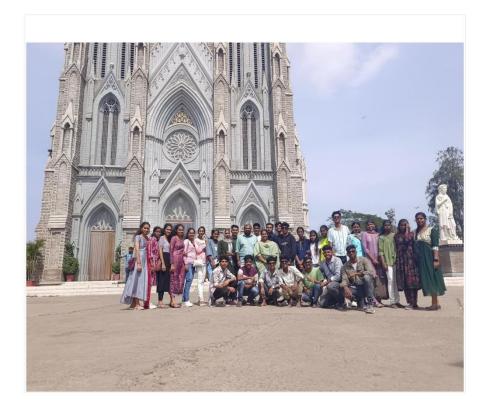

Repaired computers, projectors, smart boards, wifi connectivity etc to facilitate smooth conduct of digital teaching- learning.

Report on Field Trip to Mysore and Coorg

Department of History S. N. College Punalur Third Year B.A. History

Date of Tour: [12-01-2024 to 16-01-2024] Destination: Mysore and Coorg, Karnataka Duration: [3 Days] Faculty Coordinators: [Dr. DEEPTHI P R, Dr.VISHNU S S] Students: Third Year B.A. History Students

A Field Trip to Mysore and Coorg was organized by the Department of History, S.N. College Punalur, as part of the curriculum for the Third Year B.A. History students. The aim of this tour was to provide students with a firsthand experience of historical sites, cultural landmarks, and natural landscapes, thereby enriching their academic knowledge and fostering an understanding of Karnataka's rich history and heritage