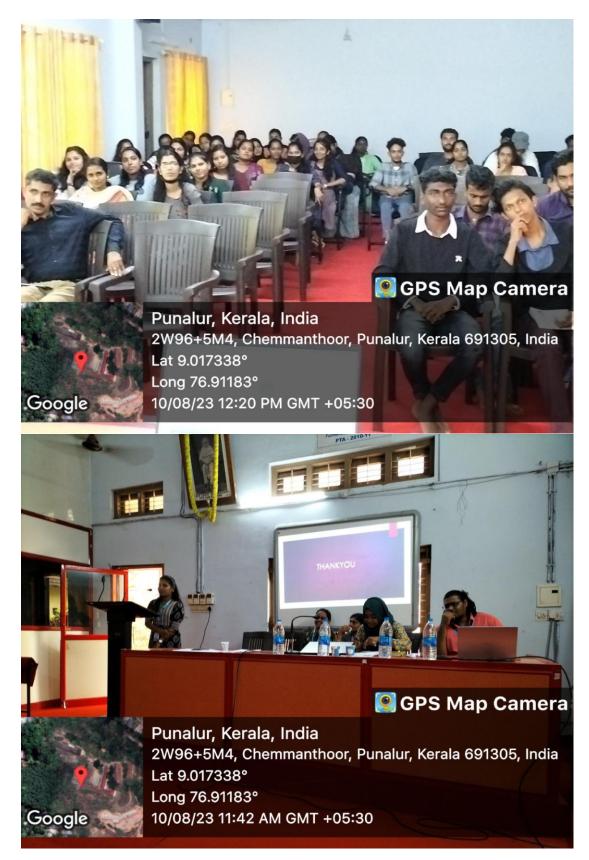

A program on the "Introduction to Universal Human Values" was organized by the IQAC in the Seminar Hall on 5/09/2023

ASAP Cell of the college in association with Oracuz Infotech Private Ltd, a workshop on Artificial Intelligence and Data Science organised on 10-08-23