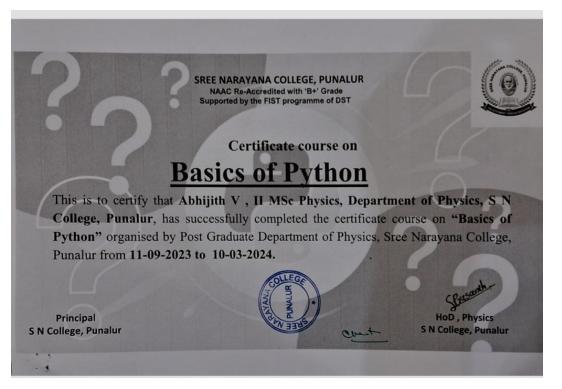

| Commator |
|-------------------------------------------------------------------------------------------------------------------|------------------------------------------------------|----------|
| Dr. Divya Sadasivan<br>Associate Professor & HoD<br>Department of Mathematics<br>Sree Narayana College<br>Punalur |                                                      |          |
| PUNALUR FT                                                                                                        | Princ.pal Incharge<br>Sree Narayana Colleg<br>Punalu |          |
| 3 * ·                                                                                                             |                                                      |          |





certificate courses in different subjects.



Mobilised the fund received from Environment and Climate change of the Government by celebrating World Environment Day on June

### ON GRID SOLAR SYSTEM

This photovoltaic system consist of solar panel, inverter and the equipment to provide connection to the grid. The utility system act as a battery space. If excess energy is produced by the solar panel than using , the excess energy is sent to grids power company , allowing to build credit that can cash out with at the end of the year, in a process called net metering . Grid tied is beneficial because there is no need of expensive battery back up system to store any excess energy.



#### CONCLUSION

Punalur experiences intense heat because of the hot wind that comes from Tamilnadu. The wind