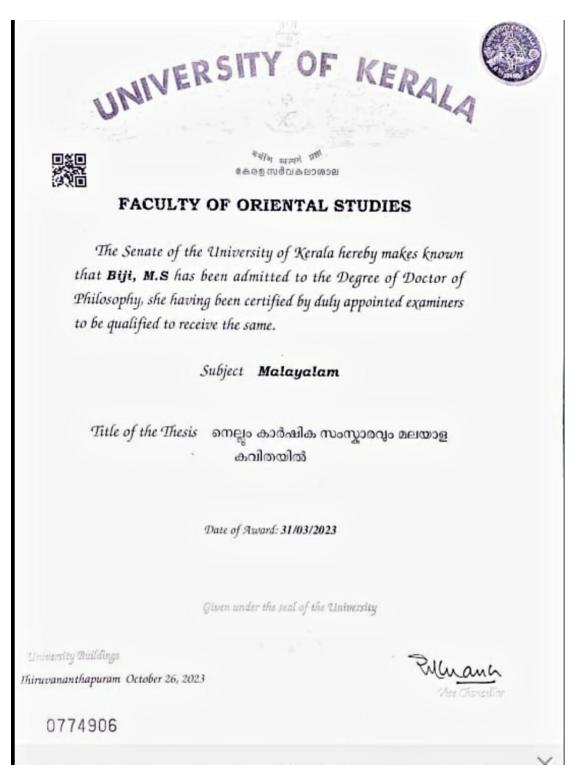

## 6.2.1 - The institutional Strategic/ perspective plan is effectively deployed : Supporting Documents

Dr. Biji M. S, HOD, Department of Malayalam submitted her Doctoral Thesis.

IQAC Organised "AQAR Preparation Work shop" on 26.03.2024